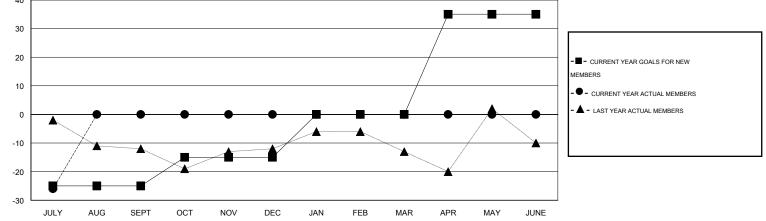

## District A 9

Results as of: 7/31/2015

| GMT:   | CHRIS L | EWIS             |                   | LOCATIO          | ONTARIO          |                       |                    |                                     |                    | GMT CA 2         |
|--------|---------|------------------|-------------------|------------------|------------------|-----------------------|--------------------|-------------------------------------|--------------------|------------------|
|        |         |                  | Clubs             |                  |                  |                       |                    | Members                             |                    |                  |
|        |         | RESU             | LTS FOR 2015-2016 |                  |                  | RESULTS FOR 2015-2016 |                    |                                     |                    |                  |
| QUAR   | TER     | NEW CLUB<br>GOAL | NEW CLUBS         | DROPPED<br>CLUBS | NET<br>GAIN/LOSS | QUARTER               | NEW MEMBER<br>GOAL | CHARTER AND<br>NEW MEMBERS<br>ADDED | DROPPED<br>MEMBERS | NET<br>GAIN/LOSS |
| JULY/A | UG/SEPT | 0                | 0                 | 0                | 0                | JULY/AUG/SEPT         | -25                | 1                                   | 27                 | -26              |
| OCT/NO | OV/DEC  | 0                | 0                 | 0                | 0                | OCT/NOV/DEC           | 10                 | 0                                   | 0                  | 0                |
| JAN/FE | B/MAR   | 0                | 0                 | 0                | 0                | JAN/FEB/MAR           | 15                 | 0                                   | 0                  | 0                |
| APR/M  | AY/JUNE | 1                | 0                 | 0                | 0                | APR/MAY/JUNE          | 35                 | 0                                   | 0                  | 0                |