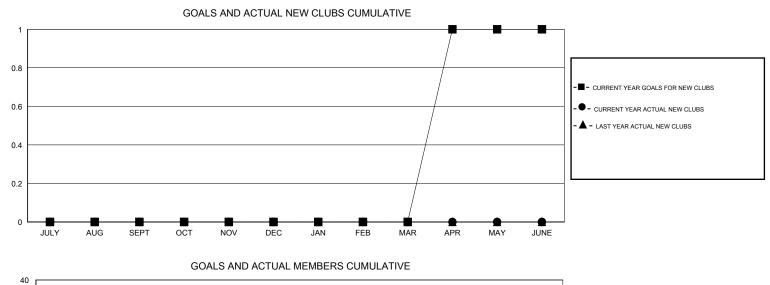

## District A 9

Results as of: 7/31/2015

| GMT:   | CHRIS L | EWIS             |                   | LOCATIO          | ONTARIO          |                       |                    |                                     |                    | GMT CA 2         |
|--------|---------|------------------|-------------------|------------------|------------------|-----------------------|--------------------|-------------------------------------|--------------------|------------------|
|        |         |                  | Clubs             |                  |                  |                       |                    | Members                             |                    |                  |
|        |         | RESU             | LTS FOR 2015-2016 |                  |                  | RESULTS FOR 2015-2016 |                    |                                     |                    |                  |
| QUAR   | TER     | NEW CLUB<br>GOAL | NEW CLUBS         | DROPPED<br>CLUBS | NET<br>GAIN/LOSS | QUARTER               | NEW MEMBER<br>GOAL | CHARTER AND<br>NEW MEMBERS<br>ADDED | DROPPED<br>MEMBERS | NET<br>GAIN/LOSS |
| JULY/A | UG/SEPT | 0                | 0                 | 0                | 0                | JULY/AUG/SEPT         | -25                | 1                                   | 27                 | -26              |
| OCT/NO | OV/DEC  | 0                | 0                 | 0                | 0                | OCT/NOV/DEC           | 10                 | 0                                   | 0                  | 0                |
| JAN/FE | B/MAR   | 0                | 0                 | 0                | 0                | JAN/FEB/MAR           | 15                 | 0                                   | 0                  | 0                |
| APR/M  | AY/JUNE | 1                | 0                 | 0                | 0                | APR/MAY/JUNE          | 35                 | 0                                   | 0                  | 0                |